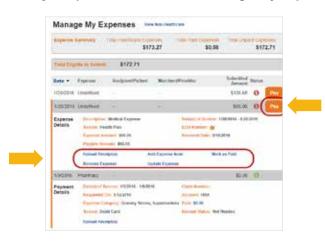

## How does it work?

- 1. After your insurance carrier processes your claim, they'll send an electronic copy of the claim to Optum.
- 2. Optum will automatically upload the claim to your account. To view your expenses, log into your account and click **Manage My Expenses.**

- 3.If you've already paid for an eligible expense with your payment card, select **Mark as Paid** then, **Link to Existing Paid Expense**.
- 4. To request a payment from your account for eligible expenses click **Pay** and complete the requested information.
- 5. Based on your account settings, you'll receive your reimbursement by check or direct deposit. **IMPORTANT:** Do not request reimbursement for expenses you've already paid with your payment card.