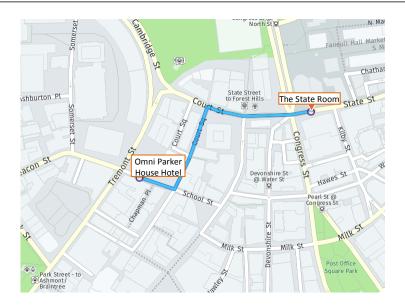

# From the Omni Parker House Hotel (0.3 miles walking)

Exit the hotel heading east on School Street (216 feet). Turn left onto City Hall Ave (515 feet). Turn right onto Court Street (0.1 mile). The 60 State Street building is on your left.