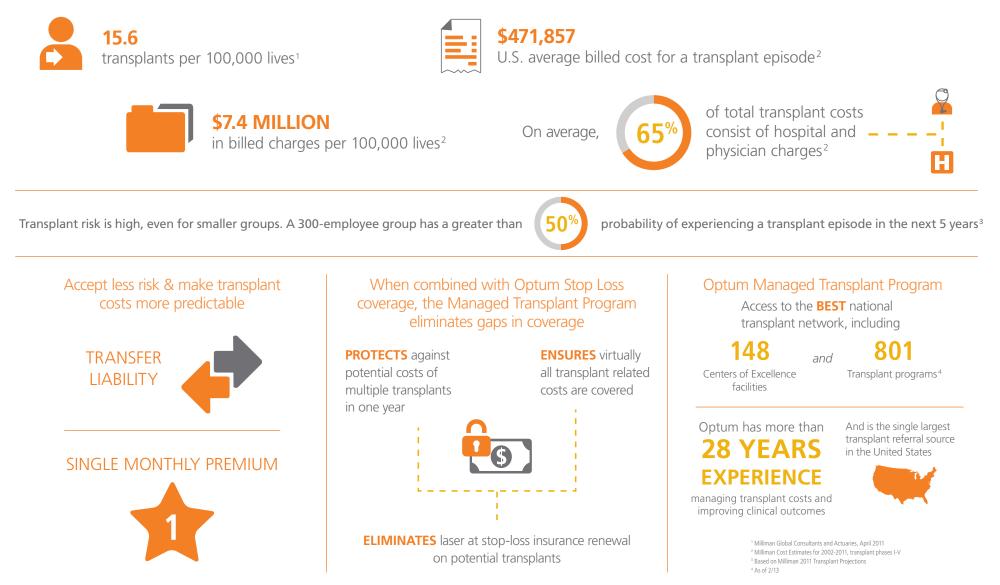

Transplant costs are increasing rapidly and transplant incidence can be difficult to predict. That's why it's more important than ever that companies protect themselves with the Optum<sup>™</sup> Managed Transplant Program (MTP) – a fully-insured risk carve-out policy. Combined with the Optum Stop Loss coverage, MTP helps cover any gaps in coverage.